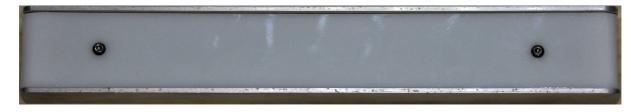

## 24VDC Light – 7 x 1 Watt LEDs with an incorporated constant current source

- 7 x 1 watt Rebel SMD white LEDs mounted on circuit board with incorporated active current source.
- Designed to connect directly to 24VDC systems.
- PCB mounted inside 50mm x 25mm x 3mm aluminium channel for heat dissipation.
- White perspex cover for LED protection.
- Can be ordered with incorporated switch if required.
- Draws 300mA of current.
- LEDs rated for 50,000 hrs of operation with no greater than 10% drop in light intensity.
- Suitable for mounting inside electrical panels or under house eves. (May be spray painted for domestic interior use)
- Dimensions 330mm long x 50mm wide x 25mm deep.